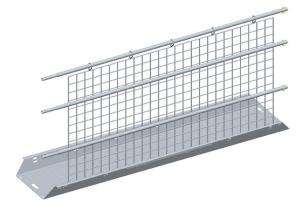

# OSSMAN® accessories (1 floor, 3 handrails, 1 net, straps)

The floors, handrails and netting are installed on the consoles and guardrails to make sure that the scaffolding is safe to work on.

## Comprises:

- 1 straight aluminium floor 0,60 m x 3 m OSSMAN® ref. 880230
- 6 net-clip straps ref. 378306
- 3 OSSMAN® steel handrails ref. 20205
- 1 safety net 1,30 m x 3 m mesh gravel-stopping ref. 359250
- 3 high security pins + beta n°2 ref. 20020